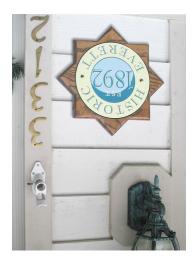

#### Order your historic plaque and support local heritage!

Home and building owners can show their pride and raise awareness of historic properties in Everett. It only needs to be 50 years old. These plaques are one way of celebrating and honoring these classic homes that make our neighborhoods unique. Fill out the form and send to Historic Everett. Allow two weeks for delivery.

#### Fill out information below

| Name:                                                                |
|----------------------------------------------------------------------|
| Address:                                                             |
| Phone:                                                               |
| Email:                                                               |
| Year of house/building:                                              |
| Choose: 🗌 CIRCA (exact year unknown) 🔲 BUILT                         |
| Type: 🗌 Painted dark blue 🗌 Unpainted (paint it to match your home)  |
| History (fill in what you know or email if you have more to include) |
| Architect: Builder:                                                  |
| Style/special features:                                              |
|                                                                      |
| Any info on previous owners:                                         |
|                                                                      |
| Member \$75 Non-Member \$85 TOTAL enclosed:                          |