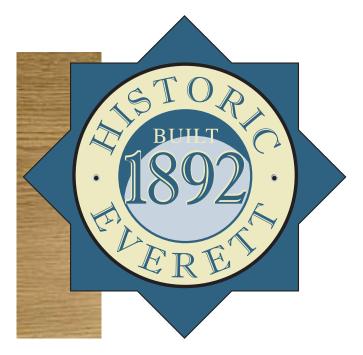

### HISTORIC PLAQUE ORDER FORM

The design for the plaque is based on the orginal windows on the Historic Everett Theatre on Colby Avenue.

Is your Everett house or building over 50 years old?

#### Order your historic plaque and support local heritage!

Home and building owners can show their pride and raise awareness of historic properties in Everett. It only needs to be 50 years old. These plaques are one way of celebrating and honoring these classic homes that make our neighborhoods unique. Fill out the form and send to Historic Everett. Allow two weeks for delivery.